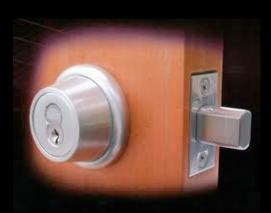

# Safety first

- Demonstration:
  - <u>Unprofessionals</u>
  - <u>Semi-pros</u>
  - Professionals

- Deadbolts
  - ANSI Grade I > 2 > 3
  - I" of throw exposed
  - Independent research

- Strike plate
  - At least 3" screws
  - Extended strike plate