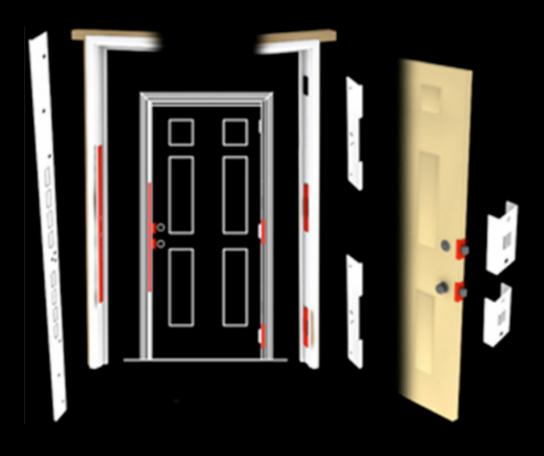

here as an individual knowledge seeker.
- Do your own research to determine your personal situation.

## Agenda

- Statistics
- Common entry points/methods
- Defensive tactics
- Take aways

### The goal!

• Educate folks on defensive tactics, tools, and other modifications that they can do/install/deploy to minimize the threat of becoming a victim.

#### Statistics

- Most break-ins / burglaries occur during the work hours.
- Although force entries are common, unlocked access points are far more common.
- The vast majority of break-ins (over 90%) are never solved.
- Average break-in costs owners \$1,500 and nets the thieves about \$900

# Entry Points

- Doors
- Windows
- Garage doors

# Safety first





- Demonstration:
  - <u>Unprofessionals</u>
  - <u>Semi-pros</u>
  - Professionals



- Deadbolts
  - ANSI Grade I > 2 > 3
  - I" of throw exposed
  - Independent research





- Strike plate
  - At least 3" screws
  - Extended strike plate





- Peephole
  - Wide angle





- Demonstration
  - <u>Unprofessionals</u>
  - Professionals









Wooden dowel





www.elantifaz.cjb.net

- Security film
  - At least 15mil thick
  - Embedded or laminated
  - Tints
  - UV protection



# Garage Doors



# Garage Doors

- Windows
- Locks



### Environmental Security

- Flood lights with motion detector
- Spare key storage box
- Trim bushes low
- Cut trees high
- Fences at least 6'-8' high



### Active Defense

- Surveillance
- Weapons

## Surveillance



#### Surveillance

- Quality at least 480p-720p
- Eye level and multiple angles
- Environment appropriate system:
  - Outdo