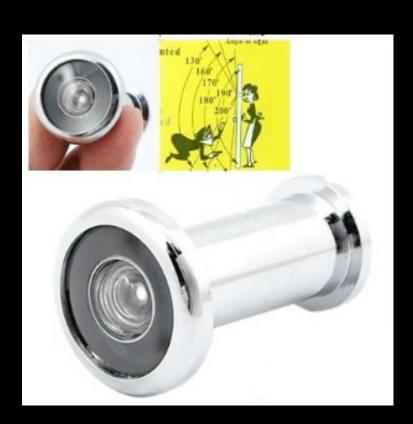

- Peephole
  - Wide angle

- Demonstration
  - <u>Unprofessionals</u>
  - Professionals

Wooden dowel

www.elantifaz.cjb.net

- Security film
  - At least 15mil thick
  - Embedded or laminated
  - Tints
  - UV protection