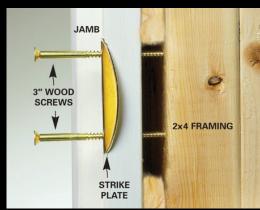

# Safety first

- Demonstration:
  - <u>Unprofessionals</u>
  - <u>Semi-pros</u>
  - Professionals

- Deadbolts
  - ANSI Grade I > 2 > 3
  - I" of throw exposed
  - Independent research

- Strike plate
  - At least 3" screws
  - Extended strike plate