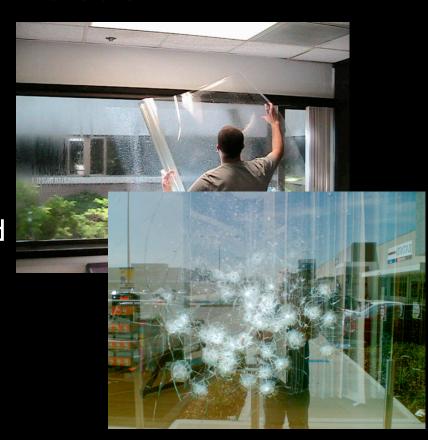

- Peephole
  - Wide angle

- Demonstration
  - <u>Unprofessionals</u>
  - Professionals

Wooden dowel

www.elantifaz.cjb.net

- Security film
  - At least 15mil thick
  - Embedded or laminated
  - Tints
  - UV protection