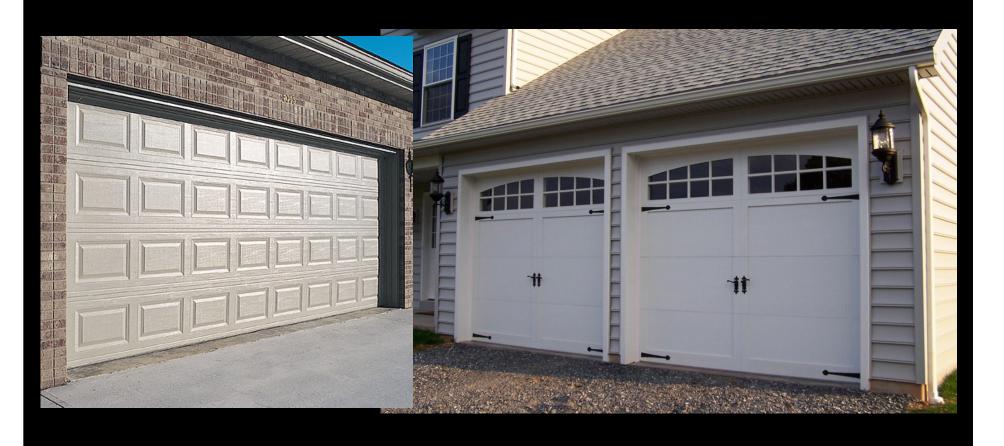

ork hours.
- Although force entries are common, unlocked access points are far more common.
- The vast majority of break-ins (over 90%) are never solved.
- Average break-in costs owners \$1,500 and nets the thieves about \$900

# Entry Points

- Doors
- Windows
- Garage doors

# Safety first





- Demonstration:
  - <u>Unprofessionals</u>
  - <u>Semi-pros</u>
  - Professionals



- Deadbolts
  - ANSI Grade I > 2 > 3
  - I" of throw exposed
  - Independent research





- Strike plate
  - At least 3" screws
  - Extended strike plate





- Peephole
  - Wide angle





- Demonstration
  - <u>Unprofessionals</u>
  - Professionals









Wooden dowel





www.elantifaz.cjb.net

- Security film
  - At least 15mil thick
  - Embedded or laminated
  - Tints
  - UV protection



# Garage Doors



# Garage Doors

- Windows
- Locks



### Environmental Security

- Flood lights with motion detector
- Spare key storage box
- Trim bushes low
- Cut trees high
- Fences at least 6'-8' high



### Active Defense

- Surveillance
- Weapons

## Surveillance



#### Surveillance

- Quality at least 480p-720p
- Eye level and multiple angles
- Environment appropriate system:
  - Outdoor or indoor
  - Good or bad light



## Weapons

- Disclaimer: CHECK THE LAW
- Bats / Crowbars
- Firearms
  - Pistols (9mm)
  - Shotguns (20 gauge)
  - Rifles (5.56 NATO)



TACTICOOL GUN

If you're hit by this, it's all over.

#### Further Research

- Firefighters & Police blogs
- Brand/Manufacturer research
- Constant re-evaluation of your environment

## Takeaways

- Safety first
- Focus on low hanging fruit
-