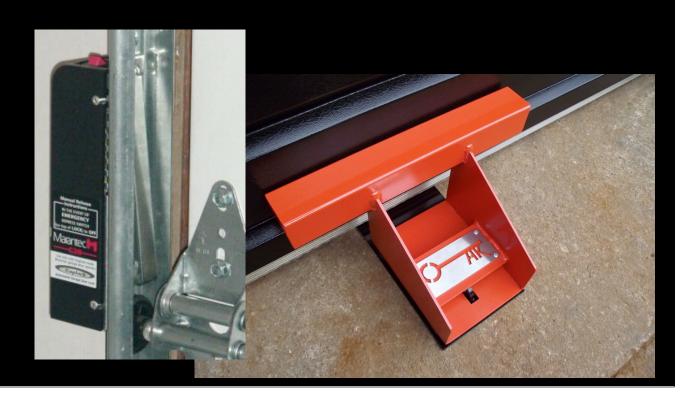

re common, unlocked access points are far more common.
- The vast majority of break-ins (over 90%) are never solved.
- Average break-in costs owners \$1,500 and nets the thieves about \$900

# Entry Points

- Doors
- Windows
- Garage doors

# Safety first





- Demonstration:
  - <u>Unprofessionals</u>
  - <u>Semi-pros</u>
  - Professionals



- Deadbolts
  - ANSI Grade I > 2 > 3
  - I" of throw exposed
  - Independent research





- Strike plate
  - At least 3" screws
  - Extended strike plate





- Peephole
  - Wide angle





- Demonstration
  - <u>Unprofessionals</u>
  - Professionals









Wooden dowel





www.elantifaz.cjb.net

- Security film
  - At least 15mil thick
  - Embedded or laminated
  - Tints
  - UV protection



# Garage Doors



# Garage Doors

- Windows
- Locks



### Environmental Security

- Flood lights with motion detector
- Spare key storage box
- Trim bushes low
- Cut trees high
- Fences at least 6'-8' high



### Active Defense

- Surveillance
- Weapons

## Surveillance



#### Surveillance

- Quality at least 480p-720p
- Eye level and multiple angles
- Environment appropriate system:
  - Outdoor or indoor
  - Good or bad light



## Weapons

- Disclaimer: CHECK THE LAW
- Bats / Crowbars
- Firearms
  - Pistols (9mm)
  - Shotguns (20 gauge)
  - Rifles (5.56 NATO)



TACTICOOL GUN

If you're hit by this, it's all over.

#### Further Research

- Firefighters & Police blogs
- Brand/Manufacturer research
- Constant re-evaluation of your environment

## Takeaways

- Safety first
- Focus on low hanging fruit
- Knowledge is power

### Overkill

Hig