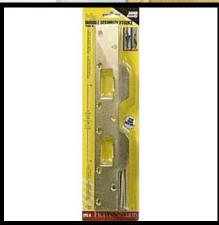

# Safety first

- Demonstration:
  - <u>Unprofessionals</u>
  - <u>Semi-pros</u>
  - Professionals

- Deadbolts
  - ANSI Grade I > 2 > 3
  - I" of throw exposed
  - Independent research

- Strike plate
  - At least 3" screws
  - Extended strike plate