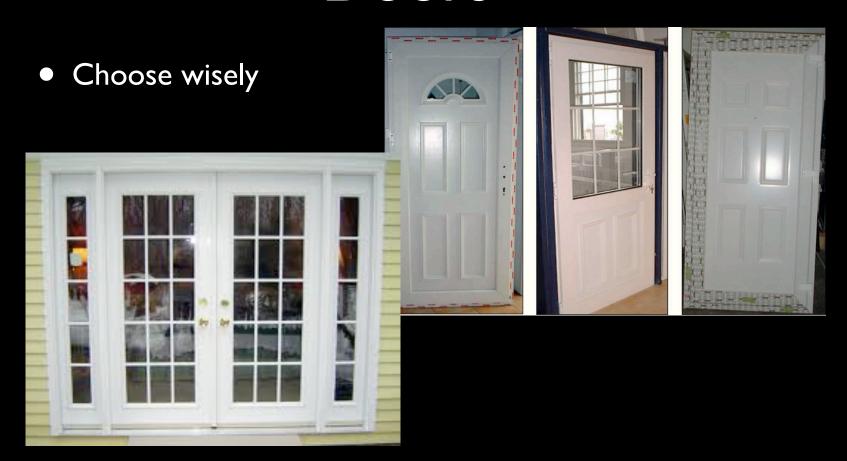

### The goal!

• Educate folks on defensive tactics, tools, and other modifications that they can do/install/deploy to minimize the threat of becoming a victim.

#### Statistics

- Most break-ins / burglaries occur during the work hours.
- Although force entries are common, unlocked access points are far more common.
- The vast majority of break-ins (over 90%) are never solved.
- Average break-in costs owners \$1,500 and nets the thieves about \$900

# Entry Points

- Doors
- Windows
- Garage doors

# Safety first





- Demonstration:
  - <u>Unprofessionals</u>
  - <u>Semi-pros</u>
  - Professionals



- Deadbolts
  - ANSI Grade I > 2 > 3
  - I" of throw exposed
  - Independent research





- Strike plate
  - At least 3" screws
  - Extended strike plate





- Peephole
  - Wide angle





- Demonstration
  - <u>Unprofessionals</u>
  - Professionals









Wooden dowel





www.elantifaz.cjb.net

- Security film
  - At least 15mil thick
  - Embedded or laminated
  - Tints
  - UV protection



# Garage Doors



# Garage Doors

- Windows
- Locks



### Environmental Security

- Flood lights with motion detector
- Spare key storage box
- Trim bushes low
- Cut trees high
- Fences at least 6'-8' high



### Active Defense

- Surveillance
- Weapons

## Surveillance



#### Surveillance

- Quality at least 480p-720p
- Eye level and multiple angles
- Environment appropriate system:
  - Outdoor or indoor
  - Good or bad light



## Weapons

- Disclaimer: CHECK THE LAW
- Bats / Crowbars
- Firearms
  - Pistols (9mm)
  - Shotguns (20 gauge)
  - Rifles (5.56 NATO)



TACTICOOL GUN

I