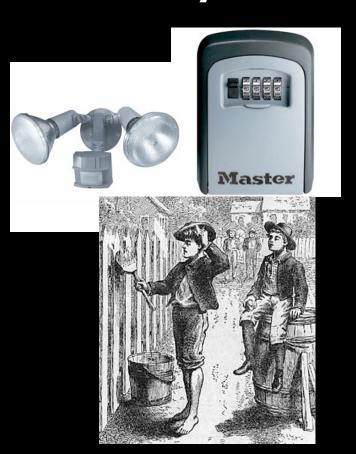

### Environmental Security

- Flood lights with motion detector
- Spare key storage box
- Trim bushes low
- Cut trees high
- Fences at least 6'-8' high